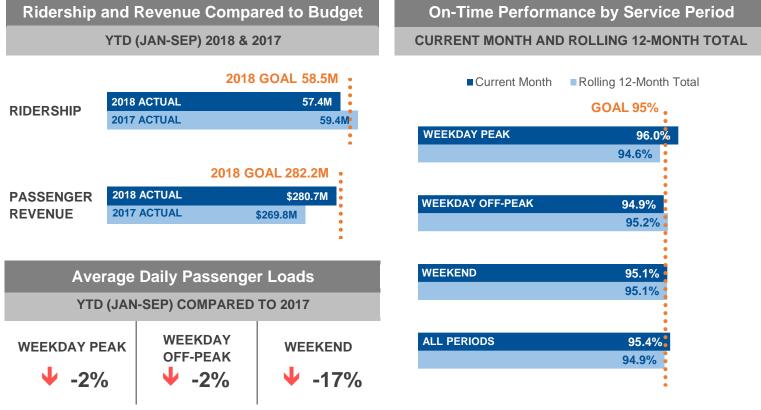

## **Average Daily Passenger Loads**

Daily average of the number of passengers counted by onboard personnel at each train's maximum load point

#### Passenger Revenue

Income from ticket sales

# Ridership

Number of passengers based on ticket sold multiplied by a ridership factor unique to each ticket type

#### **On-Time Performance**

Percent of trains that arrived at their final destination within 5:59 of the scheduled time