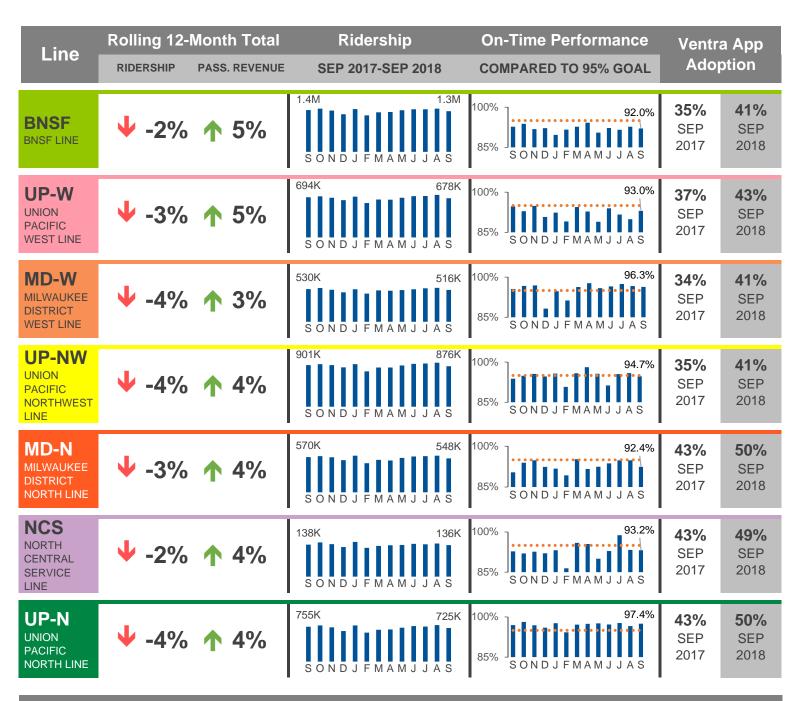

## Rolling 12-Month Total

Sum of the last twelve months (Oct 2017-Sep 2018)

#### **On-Time Performance**

Percent of trains that arrived at their final destination within 5:59 of the scheduled time

### **Ventra App Adoption**

Percent of estimated passenger trips taken using the Ventra App, based on ticket sales