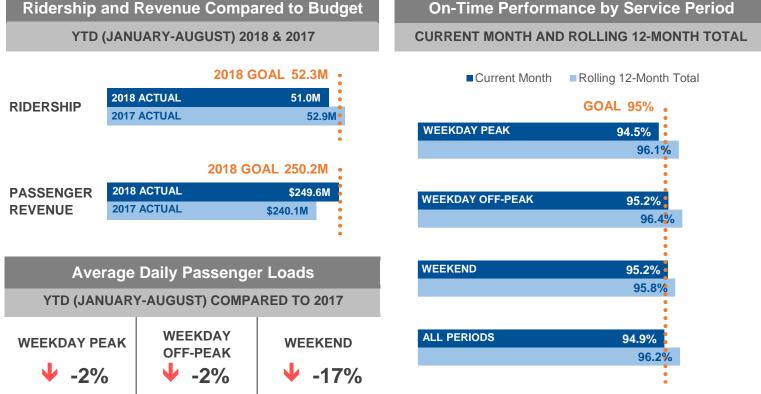

### **Average Daily Passenger Loads**

Daily average of the number of passengers counted by onboard personnel at each train's maximum load point

#### Passenger Revenue

Income from ticket sales

## Ridership

Number of passengers based on ticket sold multiplied by a ridership factor unique to each ticket type