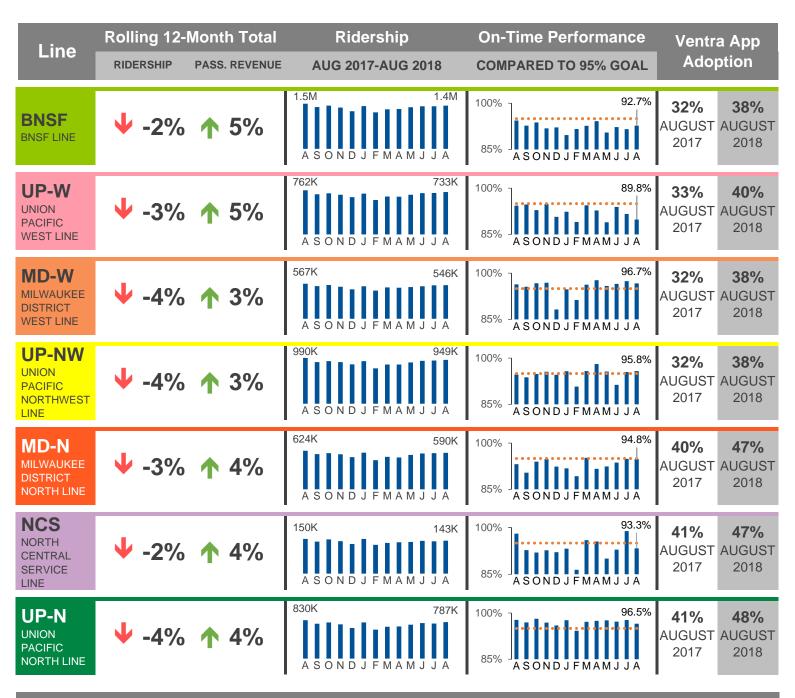

# **Rolling 12-Month Total**

Sum of the last twelve months (Sep 2017-Aug 2018)

#### **On-Time Performance**

Percent of trains that arrived at their final destination within 5:59 of the scheduled time

#### **Ventra App Adoption**

Percent of estimated passenger trips taken using the Ventra App, based on ticket sales