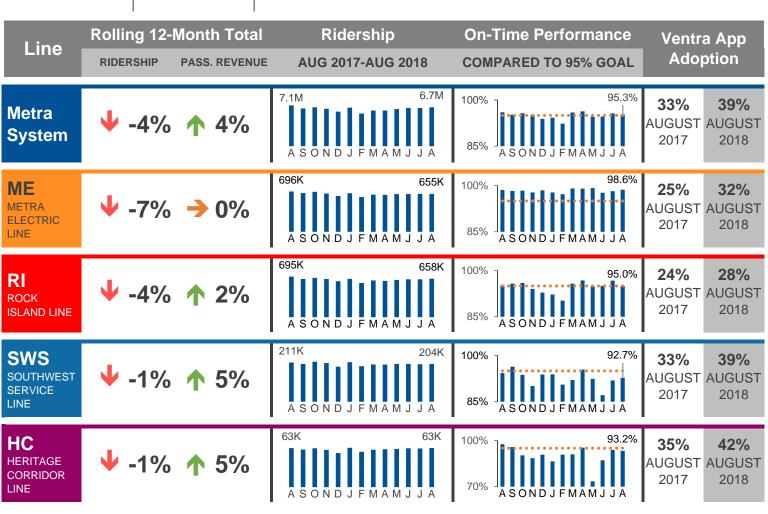

# **Rolling 12-Month Total**

Sum of the last twelve months (Sep 2017-Aug 2018)

#### **On-Time Performance**

Percent of trains that arrived at their final destination within 5:59 of the scheduled time

#### **Ventra App Adoption**

Percent of estimated passenger trips taken using the Ventra App, based on ticket sales