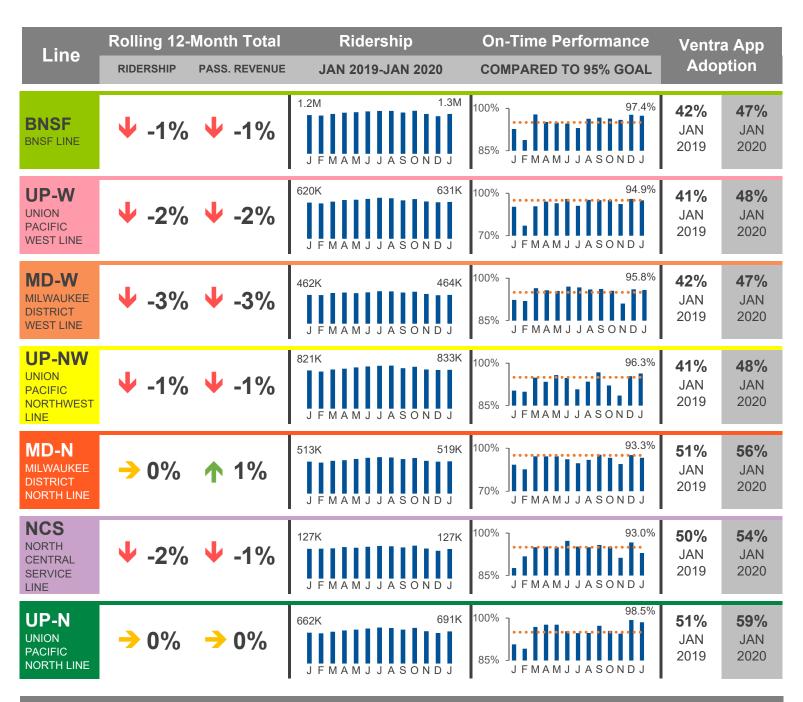

## Rolling 12-Month Total

Sum of the last twelve months (Feb 2019-Jan 2020)

#### **On-Time Performance**

Percent of trains that arrived at their final destination within 5:59 of the scheduled time

#### **Ventra App Adoption**

Percent of estimated passenger trips taken using the Ventra App, based on ticket sales