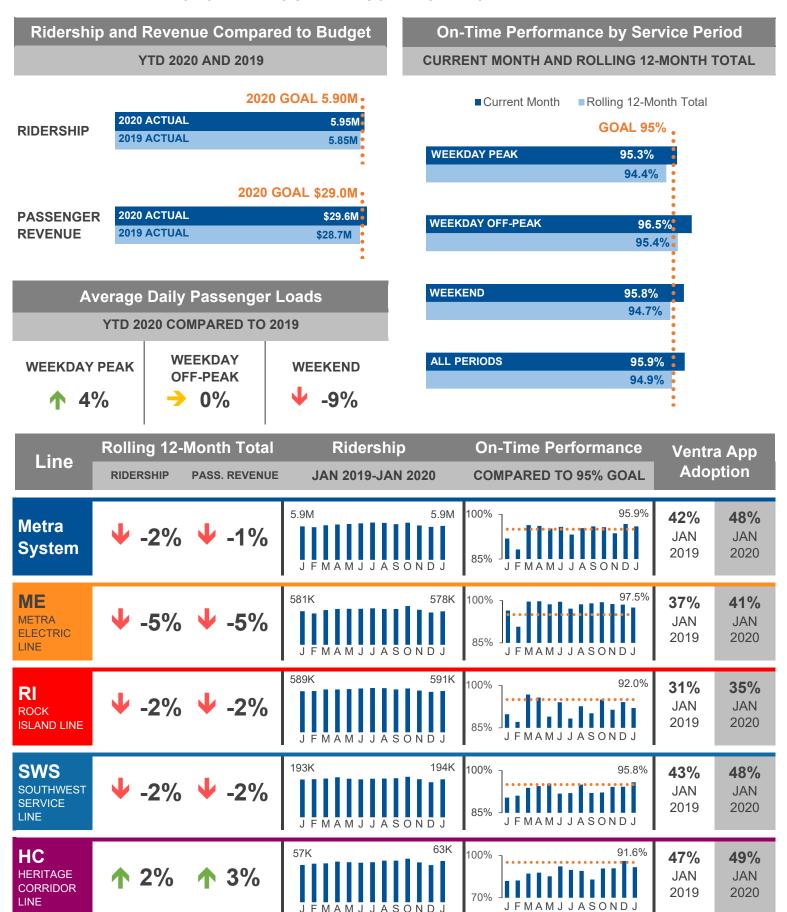

## **Average Daily Passenger Loads**

Daily average of the number of passengers counted by onboard personnel at each train's maximum load point

#### Passenger Revenue

Income from ticket sales

#### **Ridership**

Number of passengers based on tickets sold multiplied by a ridership factor unique to each ticket type

## Rolling 12-Month Total

Sum of the last twelve months (Feb 2019-Jan 2020)

#### **On-Time Performance**

Percent of trains that arrived at their final destination within 5:59 of the scheduled time

#### **Ventra App Adoption**

Percent of estimated passenger trips taken using the Ventra App, based on ticket sales