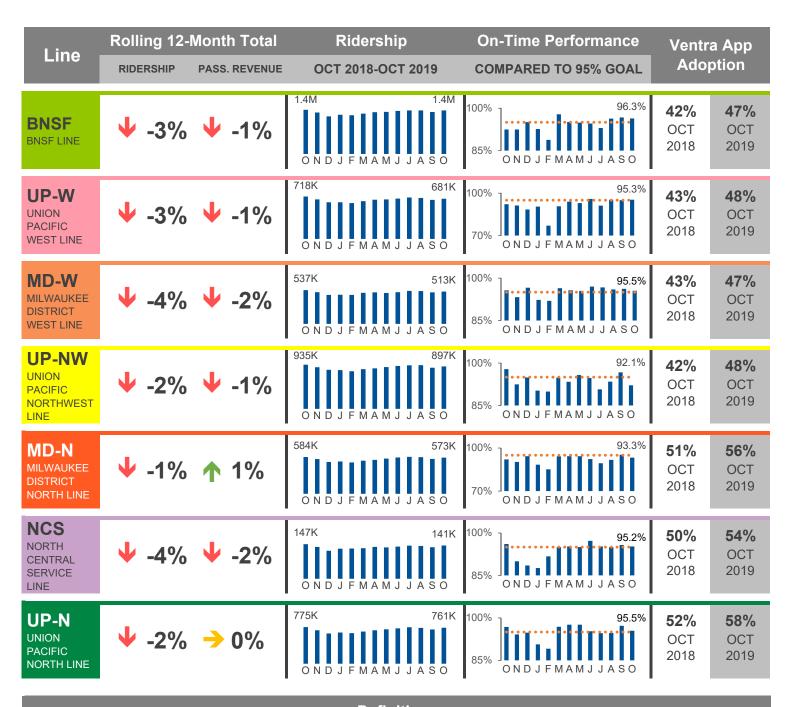

## **Rolling 12-Month Total**

Sum of the last twelve months (Nov 2018-Oct 2019)

#### **On-Time Performance**

Percent of trains that arrived at their final destination within 5:59 of the scheduled time

### **Ventra App Adoption**

Percent of estimated passenger trips taken using the Ventra App, based on ticket sales