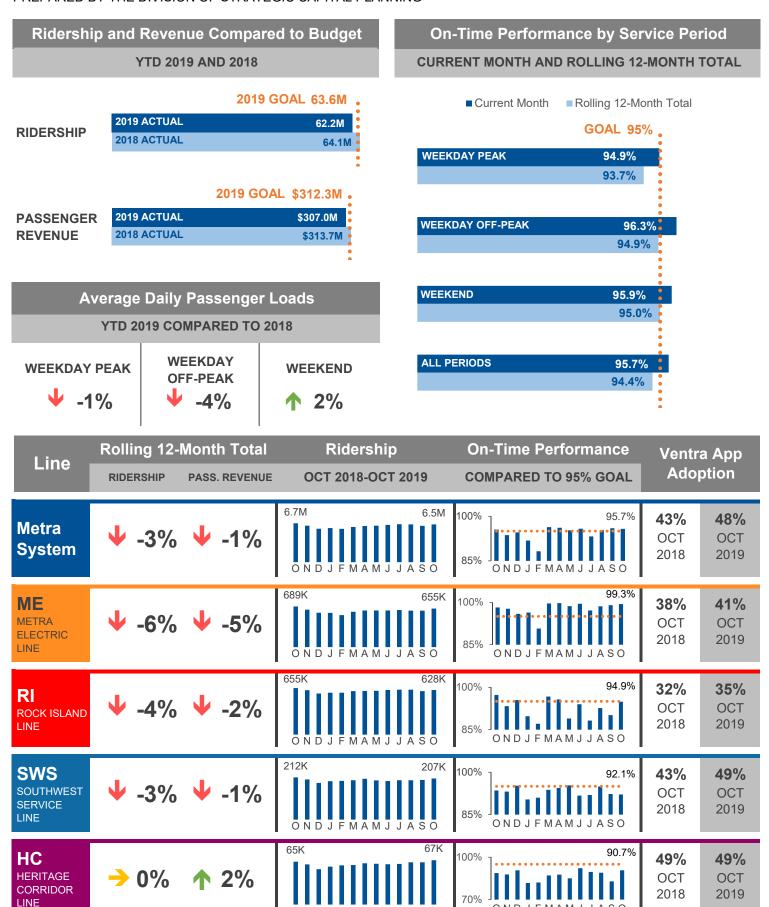

### **Average Daily Passenger Loads**

Daily average of the number of passengers counted by onboard personnel at each train's maximum load point

#### Passenger Revenue

Income from ticket sales

#### Ridership

Number of passengers based on tickets sold multiplied by a ridership factor unique to each ticket type

## **Rolling 12-Month Total**

Sum of the last twelve months (Nov 2018-Oct 2019)

#### **On-Time Performance**

Percent of trains that arrived at their final destination within 5:59 of the scheduled time

### **Ventra App Adoption**

Percent of estimated passenger trips taken using the Ventra App, based on ticket sales