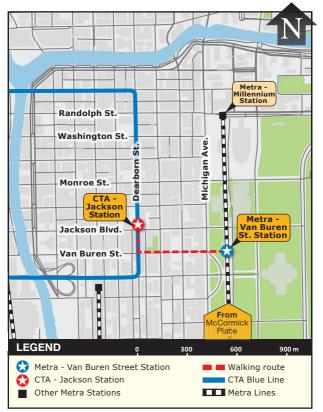

## Directions to O'Hare International Airport from McCormick Place

- From McCormick Place, board a Metra Electric train and travel north towards Millennium Station in downtown Chicago.
- 2 Exit the train at the Van Buren Street Station (about 6 minutes).
- 3 Walk three blocks west on Van Buren Street to Dearborn Street.
- 4 Turn north and walk one block through the Jackson intersection to the CTA Blue Line Jackson subway station.
- 5 Board a CTA Blue Line train to O'Hare Airport (separate fare is required). Blue Line trains usually operate every 3 to 10 minutes and take about 40 minutes to reach O'Hare.