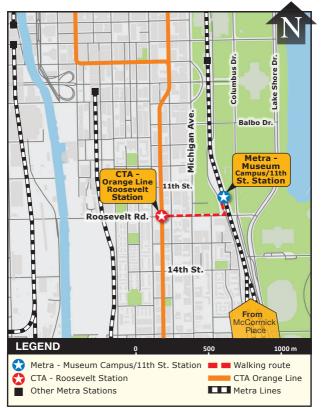

## Directions to Midway International Airport from McCormick Place

- From McCormick Place, board a Metra Electric train and travel north towards Millennium Station in downtown Chicago.
- 2 Exit the train at the Museum Campus/ 11th Street Station (about 3 minutes).
- 3 Walk one block south to Roosevelt Road.
- Turn west and walk about two blocks to the CTA Orange Line Roosevelt elevated station.
- 5 Board a CTA Orange Line train to Midway Airport (separate fare is required). Orange Line trains usually operate every 6 to 12 minutes and take about 25 minutes to reach Midway.

For details about Metra schedules and fares, please go to metrarail.com